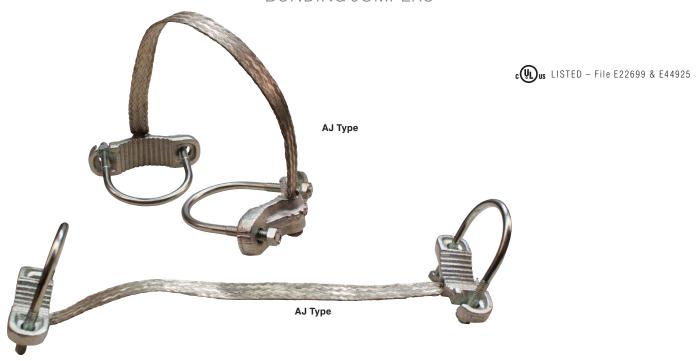

## **FEATURES-SPECIFICATIONS**Applications

Type AJ is used for bonding two rigid, EMT or IMC steel/aluminum conduits together to ensure the required electrical conductivity between raceways.

Type AJE is used for bonding conduit to flat surfaces, such as boxes to ensure the required electrical conductivity between raceways.